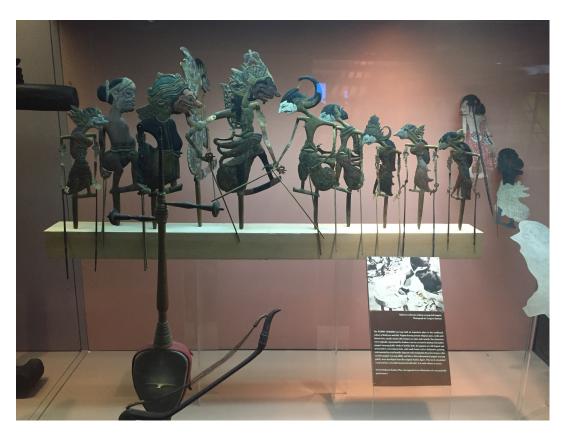

Maeve Dwyer LIS 258 Dublin Core Metadata Construction

Object:

Javanese Puppet Theater from the Margaret Mead Hall of Pacific Peoples

AMNH Anthropology catalog # 70.0/8223 a-d, 70.0/8390/1?, 70.0/8392, 70.0/8393, 70.0/8394-02[?], 70.0/8418, 70.1/7883, 70.1/7887, 70.1/7890, 70.1/7892, 70.1/7894, 70.1/7895, 70.1/7938, 70.1/7939, 70.1/7950, 70.1/7957, 70.2/4189 A, 70.2/4189 BC, 70.2/4189 D, 70.2/4189 E

| Description | The Puppet Theater was an important tradition in<br>Javanese and Balinese Culture. Flat leather or wooden<br>puppets were crafted to enhance storytelling.                                                                                                                                  |
|-------------|---------------------------------------------------------------------------------------------------------------------------------------------------------------------------------------------------------------------------------------------------------------------------------------------|
| Format      | 3264 x 2448                                                                                                                                                                                                                                                                                 |
| Identifier  | https://wp.me/p7yR0N-eQ                                                                                                                                                                                                                                                                     |
| Publisher   | Maeve Dwyer                                                                                                                                                                                                                                                                                 |
| Relation    | IsPartOf the Margaret Mead Hall of Pacific Peoples                                                                                                                                                                                                                                          |
| Rights      | American Museum of Natural History                                                                                                                                                                                                                                                          |
| Source      | AMNH Anthropology catalog # 70.0/8223 a-d,<br>70.0/8390/1?, 70.0/8392, 70.0/8393, 70.0/8394-02[?],<br>70.0/8418, 70.1/7883, 70.1/7887, 70.1/7890, 70.1/7892,<br>70.1/7894, 70.1/7895, 70.1/7938, 70.1/7939, 70.1/7950,<br>70.1/7957, 70.2/4189 A, 70.2/4189 BC, 70.2/4189 D,<br>70.2/4189 E |
| Subject     | Java                                                                                                                                                                                                                                                                                        |
|             | Bali                                                                                                                                                                                                                                                                                        |
|             | Puppet Theater                                                                                                                                                                                                                                                                              |
|             | Margaret Mead                                                                                                                                                                                                                                                                               |
|             | Pacific Peoples                                                                                                                                                                                                                                                                             |
|             | American Museum of Natural History                                                                                                                                                                                                                                                          |
|             | Anthropology                                                                                                                                                                                                                                                                                |
| Title       | Javanese Puppet Theater                                                                                                                                                                                                                                                                     |
| Туре        | Image                                                                                                                                                                                                                                                                                       |